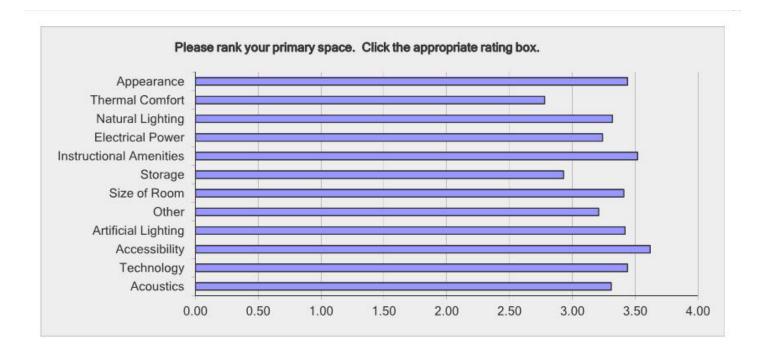

| Answer Options                           | Unacceptable        | Poor | Satisfactory | Good | Excellent | N/A | Rating<br>Average          | Response<br>Count |
|------------------------------------------|---------------------|------|--------------|------|-----------|-----|----------------------------|-------------------|
| Acoustics                                | 6                   | 32   | 109          | 89   | 17        | 13  | 3.31                       | 266               |
| Technology                               | 3                   | 44   | 86           | 89   | 37        | 6   | 3.44                       | 265               |
| Accessibility                            | 7                   | 19   | 79           | 119  | 39        | 5   | 3.62                       | 268               |
| Artificial Lighting                      | 4                   | 32   | 107          | 92   | 29        | 4   | 3.42                       | 268               |
| Other                                    | 5                   | 7    | 16           | 11   | 8         | 61  | 3.21                       | 108               |
| Size of Room                             | 8                   | 44   | 88           | 81   | 43        | 7   | 3.41                       | 271               |
| Storage                                  | 17                  | 83   | 86           | 55   | 22        | 6   | 2.93                       | 269               |
| Instructional Amenities                  | 3                   | 14   | 98           | 87   | 25        | 29  | 3.52                       | 256               |
| Electrical Power                         | 12                  | 58   | 82           | 78   | 34        | 5   | 3.24                       | 269               |
| Natural Lighting                         | 21                  | 37   | 78           | 75   | 43        | 15  | 3.32                       | 269               |
| Thermal Comfort                          | 26                  | 86   | 88           | 48   | 16        | 5   | 2.78                       | 269               |
| Appearance                               | 6                   | 27   | 102          | 100  | 28        | 5   | 3.44                       | 268               |
| If you answered "Poor" or "Unacceptable" | please explain why. |      |              |      |           |     |                            | 197               |
|                                          |                     |      |              |      |           |     | ed question<br>ed question | 272               |