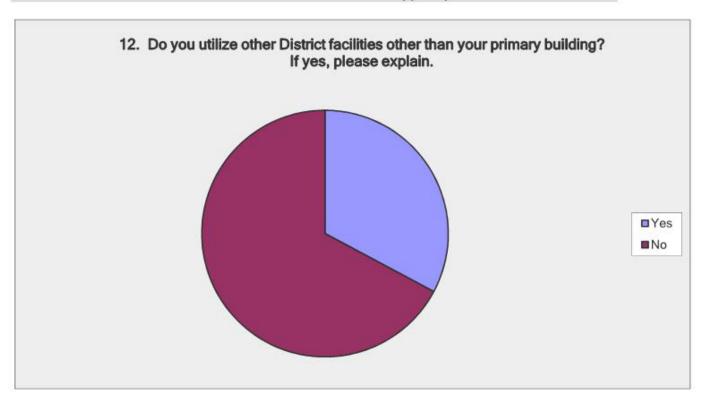

| 12. Do you utilize other District facilities | other than your | primary building? |
|----------------------------------------------|-----------------|-------------------|
| If yes, please explain.                      |                 |                   |

| Answer Options               | Response<br>Percent | Response<br>Count |
|------------------------------|---------------------|-------------------|
| Yes                          | 32.8%               | 79                |
| No                           | 67.2%               | 162               |
| If yes, please explain here. |                     | 78                |
|                              | answered question   | 241               |
|                              | skipped question    | 31                |