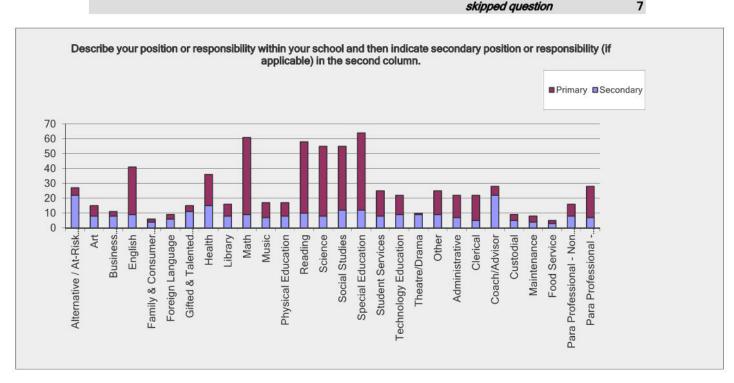

| 5. | Describe your position or responsibility within your school and then indicate secondary |
|----|-----------------------------------------------------------------------------------------|
|    | position or responsibility (if applicable) in the second column.                        |

| Answer Options                      | Primary | Secondary        | Response<br>Count |
|-------------------------------------|---------|------------------|-------------------|
| Alternative / At-Risk Education     | 5       | 22               | 27                |
| Art                                 | 7       | 8                | 15                |
| Business Education/Computer         | 3       | 8                | 11                |
| English                             | 32      | 9                | 41                |
| Family & Consumer Education         | 2       | 4                | 6                 |
| Foreign Language                    | 3       | 6                | 9                 |
| Gifted & Talented Education         | 4       | 11               | 15                |
| Health                              | 21      | 15               | 36                |
| Library                             | 8       | 8                | 16                |
| Math                                | 52      | 9                | 61                |
| Music                               | 10      | 7                | 17                |
| Physical Education                  | 9       | 8                | 17                |
| Reading                             | 48      | 10               | 58                |
| Science                             | 47      | 8                | 55                |
| Social Studies                      | 43      | 12               | 55                |
| Special Education                   | 52      | 12               | 64                |
| Student Services                    | 17      | 8                | 25                |
| Technology Education                | 13      | 9                | 22                |
| Theatre/Drama                       | 1       | 9                | 10                |
| Other                               | 16      | 9                | 25                |
| Administrative                      | 15      | 7                | 22                |
| Clerical                            | 17      | 5                | 22                |
| Coach/Advisor                       | 6       | 22               | 28                |
| Custodial                           | 4       | 5                | 9                 |
| Maintenance                         | 4       | 4                | 8                 |
| Food Service                        | 2       | 3                | 5                 |
| Para Professional - Non Special Ed. | 8       | 8                | 16                |
| Para Professional - Special Ed.     | 21      | 7                | 28                |
|                                     | aı      | nswered question | 26                |