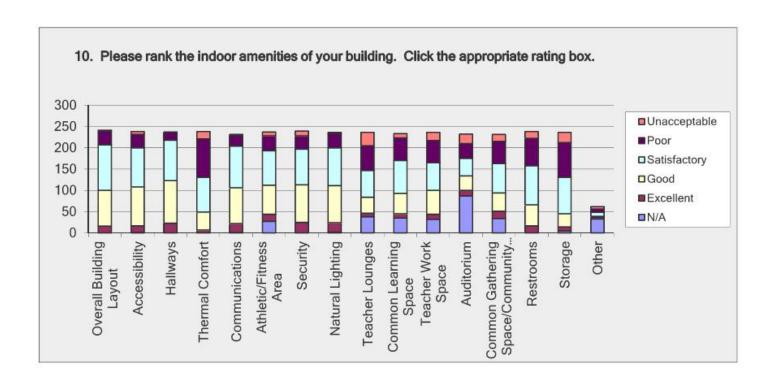

| answer Options                               | Unacceptable | Poor | Satisfactory | Good | Excellent | N/A | Response<br>Count |
|----------------------------------------------|--------------|------|--------------|------|-----------|-----|-------------------|
| Overall Building Layout                      | 2            | 32   | 107          | 84   | 16        | 0   | 241               |
| accessibility                                | 7            | 31   | 92           | 91   | 16        | 1   | 238               |
| fallways                                     | 1            | 18   | 95           | 100  | 23        | 0   | 237               |
| hermal Comfort                               | 17           | 90   | 82           | 42   | 7         | 0   | 238               |
| Communications                               | 2            | 25   | 98           | 84   | 21        | 1   | 231               |
| hthletic/Fitness Area                        | 9            | 35   | 81           | 68   | 17        | 27  | 237               |
| Security                                     | 11           | 31   | 84           | 88   | 25        | 0   | 239               |
| latural Lighting                             | 3            | 33   | 89           | 87   | 22        | 2   | 236               |
| eacher Lounges                               | 31           | 58   | 63           | 38   | 8         | 38  | 236               |
| Common Learning Space                        | 10           | 53   | 77           | 48   | 10        | 35  | 233               |
| eacher Work Space                            | 19           | 52   | 65           | 56   | 12        | 32  | 236               |
| auditorium                                   | 22           | 35   | 41           | 34   | 13        | 87  | 232               |
| Common Gathering Space/Community Space       | 16           | 52   | 69           | 43   | 17        | 34  | 231               |
| Restrooms                                    | 16           | 64   | 92           | 49   | 17        | 0   | 238               |
| Storage                                      | 24           | 81   | 86           | 31   | 9         | 5   | 236               |
| Other                                        | 6            | 7    | 10           | 2    | 4         | 33  | 62                |
| you answered "Poor" or "Unacceptable" please | explain why. |      |              |      |           |     | 186               |