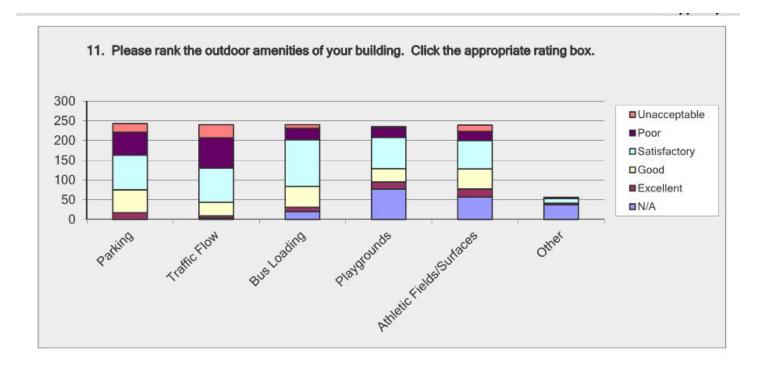

| Answer Options              | Unacceptable         | Poor          | Satisfactory | Good | Excellent | N/A              | Response<br>Count |
|-----------------------------|----------------------|---------------|--------------|------|-----------|------------------|-------------------|
| Parking                     | 22                   | 58            | 88           | 58   | 17        | 0                | 243               |
| Traffic Flow                | 33                   | 77            | 86           | 35   | 5         | 4                | 240               |
| Bus Loading                 | 9                    | 29            | 118          | 53   | 11        | 20               | 240               |
| Playgrounds                 | 2                    | 25            | 79           | 34   | 18        | 77               | 235               |
| Athletic Fields/Surfaces    | 16                   | 23            | 72           | 51   | 20        | 57               | 239               |
| Other                       | 2                    | 1             | 12           | 3    | 1         | 37               | 56                |
| If you answered "Poor" or ' | 'Unacceptable" pleas | e explain why |              |      |           |                  | 157               |
|                             |                      |               |              |      | ar        | nswered question | 24                |
|                             |                      |               |              |      |           | skipped question | 2                 |