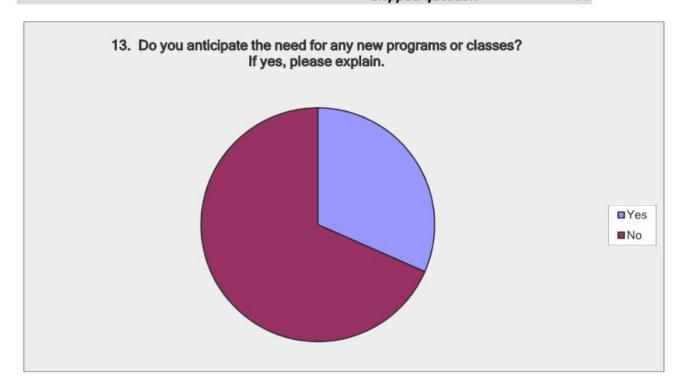

Count

| <ol><li>Do you anticipate the need for any new prog<br/>If yes, please explain.</li></ol> | rams or classes?    |                   |
|-------------------------------------------------------------------------------------------|---------------------|-------------------|
| Answer Options                                                                            | Response<br>Percent | Response<br>Count |

| Yes                          | 31.6%             | 72  |
|------------------------------|-------------------|-----|
| No                           | 68.4%             | 156 |
| If yes, please explain here. |                   | 76  |
|                              | answered question | 228 |
|                              | skipped question  | 44  |